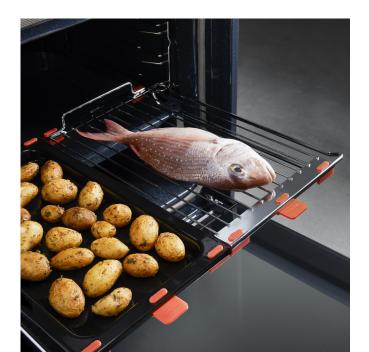

## Intuitis

- Perfect, controlled cooking, thanks to the Assistant Function and its 33 automatic recipes, 12 cooking positions and multistep cooking.
- Multiple cooking processes combined with modular Twist grill elements. They can be clipped onto the rack, stored into a compartment without taking up any space, and can be easily placed in the dishwasher. Silicone holders help when moving things from the oven to table without the risk of burning the surfaces.
- Some pleasure of homemade food, with the Proofer function for dough rising and fermentation, or the Pizza function for a crispy texture on the bottom and a soft texture on the top.
- Practical everyday functions such as rapid preheating, delayed start, the Memory function and the independent timer.
- Convenient operation with 4"3 multicolour TFT screen, MyScholtès app, smooth door opening and closing and fully extractable telescopic rails.

60 cm Pyrolytic Oven Intuitis SOPFP1655X

Energy class A+ Net cavity volume: 72 litres Cold door with removable full-glass inner door Shelves (5 levels, chrome-plated) Accessories: grill, drip tray, Twist modular grill