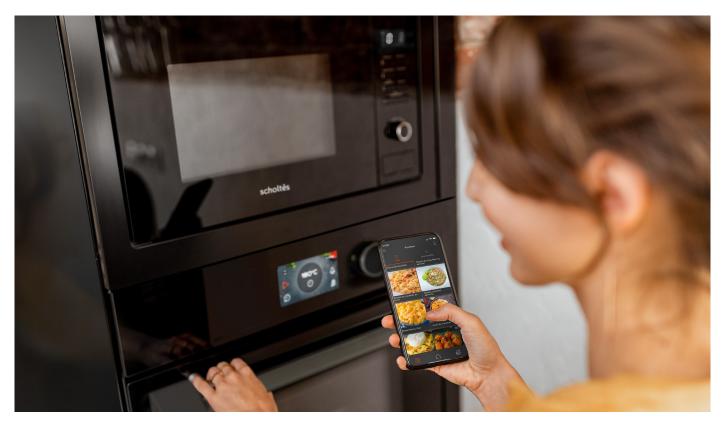

### Intuitis Collection Smart appliances for innovative functions

Scholtès unveils its Intuitis collection of connected appliances equipped with the most advanced technologies, thus enabling cooks experts or beginners - to give a free rein to their creativity. The connected oven features an Intuitis TFT highdefinition colour screen, combined with a guilloche control knob with enhanced grip and a refined design. The simple, intuitive navigation presents an attractive menu of useful options for everyday use.

The induction hob is sleek and elegant, with an Intuitis TFT touchscreen interface for fingertip control of all settings. As soon as the pans are put on the hob, they are instantly identified on the screen, which you simply touch to adjust the settings.

With the new connectivity of the Intuitis range, also accessible through the MyScholtès\* app, cooks have access to innovative functions opening up a world of infinite culinary experiences.

\*MyScholtès app can be downloaded free of charge from the iOS and Android app stores.