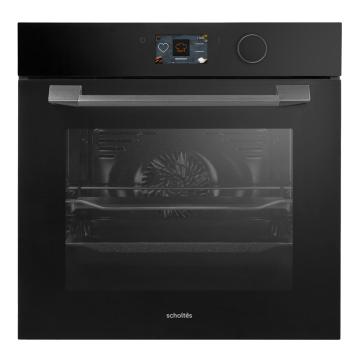

#### 60 cm PYROLYTIC OVEN

## Intuitis

- Perfect, controlled cooking, thanks to the Assistant Function and its 33 automatic recipes, 12 cooking positions and multistep cooking.
- Multiple cooking processes combined with modular Twist grill elements. They can be clipped onto the rack, stored into a compartment without taking up any space, and can be easily placed in the dishwasher. Silicone holders help when moving things from the oven to table without the risk of burning the surfaces.
- Some pleasure of homemade food, with the Proofer function for dough rising and fermentation, or the Pizza function for a crispy texture on the bottom and a soft texture on the top.
- Practical everyday functions such as rapid preheating, delayed start, the Memory function and the independent timer.
- Convenient operation with 4"3 multicolour TFT screen, MyScholtès app, smooth door opening and closing and fully extractable telescopic rails.

60 cm Pyrolytic Oven Intuitis SOPFP1655X

Energy class A+ Net cavity volume: 72 litres Cold door with removable full-glass inner door Shelves (5 levels, chrome-plated) Accessories: grill, drip tray, Twist modular grill