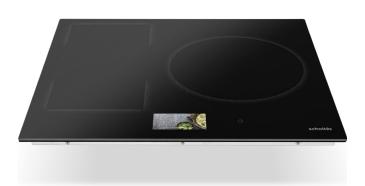

The induction hob is sleek and elegant, with an Intuitis TFT touchscreen interface for fingertip control of all settings. As soon as the pans are put on the hob, they are instantly identified on the screen, which you simply touch to adjust the settings.

# scholtès

### INDUCTION HOB

### Intuitis

- 3 hob zones, including a flexible hob zone that automatically adapts the size of the utensil, from a small pan to a large stew pot.
- **9 power levels** with a total of 7,400 W.
- Great ease of use thanks to a 4"3 multicolour TFT touchscreen, independent display for each hob zone, 3 timers, direct access and Booster and Keep Warm functions.
- G Foolproof safety with residual heat indicators, automatic overflow shut-off, container detection and control locking for cleaning and child safety.

60 cm Induction Hob Intuitis SOTF1555B

#### MyScholtès app

Hob zone front left: 180 mm - 1,500 W + Booster 1,800 W Hob zone rear left: 180 mm - 1,500 W + Booster 1,800 W Hob zone right: 290 mm - 3,000 W + Booster 3,600 W

Available from December 2023 in specialist shops and kitchen retailers.