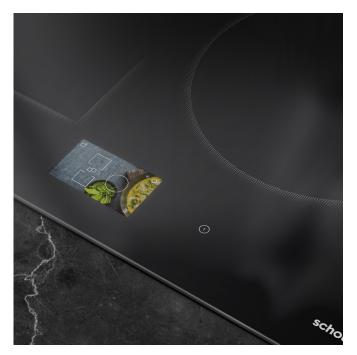

The induction hob is sleek and elegant, with an Intuitis TFT touchscreen interface for fingertip control of all settings. As soon as the pans are put on the hob, they are instantly identified on the screen, which you simply touch to adjust the settings.

### Intuitis

- 3 hob zones, including a flexible hob zone that automatically adapts the size of the utensil, from a small pan to a large stew pot.
- **9 power levels** with a total of 7,400 W.
- Great ease of use thanks to a 4"3 multicolour TFT touchscreen, independent display for each hob zone, 3 timers, direct access and Booster and Keep Warm functions.
- G Foolproof safety with residual heat indicators, automatic overflow shut-off, container detection and control locking for cleaning and child safety.

#### MyScholtès app

Hob zone front left: 180 mm - 1,500 W + Booster 1,800 W Hob zone rear left: 180 mm - 1,500 W + Booster 1,800 W Hob zone right: 290 mm - 3,000 W + Booster 3,600 W

Available from December 2023 in specialist shops and kitchen retailers.