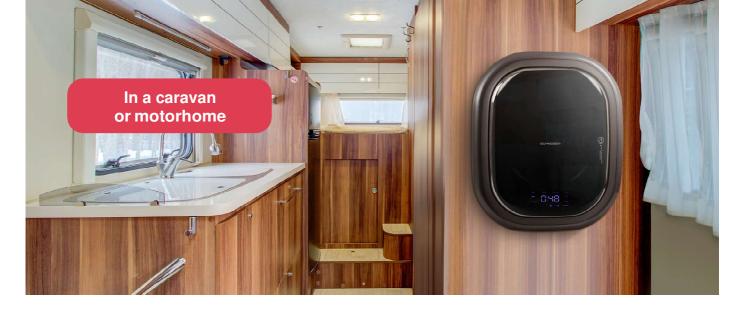

## Without compromising on performance or design

Not everyone has the space or the need for a large family washing machine! That's why Schneider is offering the new mini wallmounted washing machine.

With its compact design, it's perfect for small spaces like a studio flat, a small student flat, a second home, or as a complement to a conventional washing machine. The Schneider mini washing machine is also very practical in other environments, such as a motorhome, a boat or even a bed and breakfast. The chore of washing clothes is a thing of the past!