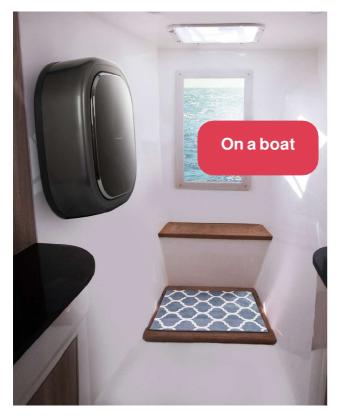

## Without compromising on performance or design

Not everyone has the space or the need for a large family washing machine! That's why Schneider is offering the new mini wallmounted washing machine.

With its compact design, it's perfect for small spaces like a studio flat, a small student flat, a second home, or as a complement to a conventional washing machine. The Schneider mini washing machine is also very practical in other environments, such as a motorhome, a boat or even a bed and breakfast. The chore of washing clothes is a thing of the past!