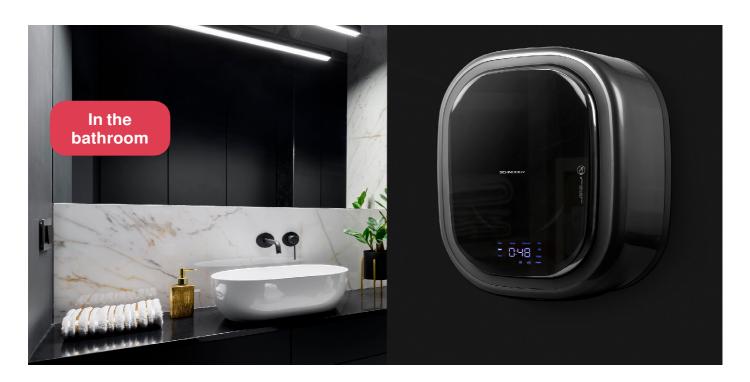

## Without compromising on performance or design

Not everyone has the space or the need for a large family washing machine! That's why Schneider is offering the new mini wallmounted washing machine.

With its compact design, it's perfect for small spaces like a studio flat, a small student flat, a second home, or as a complement to a conventional washing machine. The Schneider mini washing machine is also very practical in other environments, such as a motorhome, a boat or even a bed and breakfast. The chore of washing clothes is a thing of the past!

### **STYLISH**

With its Dark Grey colour and its smoked glass window, it adds a contemporary and elegant touch.